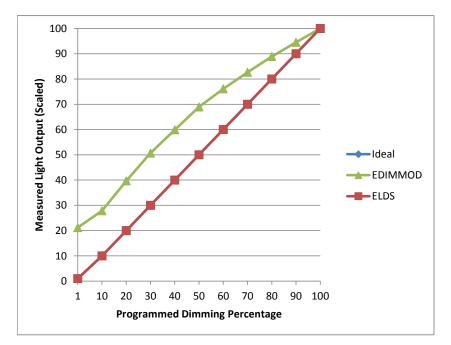

50% Dim Level Waveform Capture

| Dimmer Tested Against:              | EDIMMOD |  |
|-------------------------------------|---------|--|
| Pass/Fail                           | Passs   |  |
| Best-Fit Power Profile:             |         |  |
| Minimum ON                          | 1       |  |
| Maximum ON                          | 67      |  |
| Adjust                              | 100     |  |
| Light Output Range (vs. non-dimmed) |         |  |
| Maximum (Perceived)                 | 95.1%   |  |
| Minimum (Perceived)                 | 20.1%   |  |
| Minimum (Measured)                  | 4.1%    |  |

Linearity Curves (Best-fit Power Profile Applied):